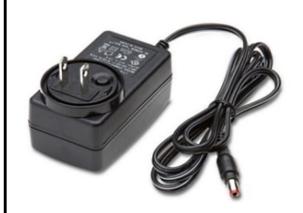

## IPM650 Power Supply, AC/DC wall mount adapter 15V 18W

59[1500]

Europe 2 Prong

United Kingdom 3 Australia 2 Prong

| AC Plug Configuration  |    |
|------------------------|----|
| U.S. 2-prong           | US |
| United Kingdom 3-prong | UK |
| Europe 2-prong         | EU |
| Australia 2-prong      | AU |

## **FEATURES**

- Interchangeable AC Plug Configurations
- Overload and short circuit protection
- Input Voltage: 100 to 240VAC
- Output Voltage: 15V
- Maximum Power: 18W
- Maximum Current Output: 1.2A
- IP22 Rated Enclosure
- RoHS Compliant
- Meets UL/EN/IEC60601-1-2, 4th ed. for EMC
- CE Certified