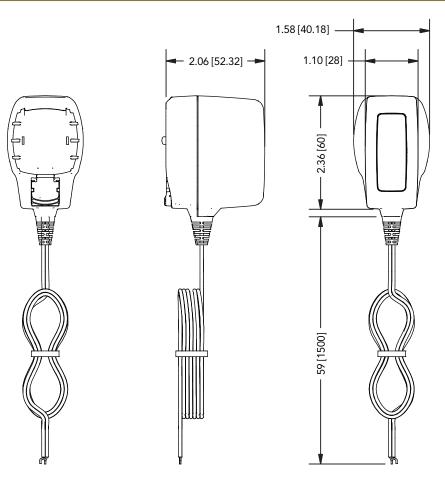

# MODEL APA100 Power Supply Kit for IAA Instruments

## DIMENSIONS inches [mm]



### FEATURES

- Interchangeable AC plug configurations
- US and EU interchangeable AC plugs can be inserted in multiple orientations (straight or 90°) **indicated with an asterisk (\*)**
- Overload and short circuit protection
- Input voltage: 90-264 VAC
- Output voltage: 15 VDC
- Maximum current output: 1.2 A
- Maximum power output: 18 W
- CE certified
- RoHS compliant
- UL listed

#### **ENVIRONMENT**

- Operating temperature: 32°F to 104°F [0°C to 40°C]
- Storage temperature: -40°F to 185°F [-40°C to 85°C]

# COLOR CODE BLACK POWER

| BLACK WITH WHITE STRIPE | GROUND |
|-------------------------|--------|
|-------------------------|--------|





#### Drawing Number: FI1393

FUTEK reserves the right to modify its design and specifications without notice. Please visit <u>http://www.futek.com/salesterms</u> for complete terms and conditions.

**10 Thomas, Irvine, CA 92618 USA** Tel: (949) 465-0900 Fax: (949) 465-0905



RØHS







13485



www.futek.com