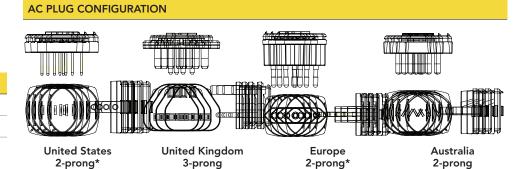

### FEATURES

- Interchangeable AC plug configurations
- US and EU interchangeable AC plugs can be inserted in multiple orientations (straight or 90°) **indicated with an asterisk (\*)**
- Overload and short circuit protection
- Input voltage: 90-264 VAC
- Output voltage: 15 VDC
- Maximum current output: 1.2 A
- Maximum power output: 18 W
- CE certified
- RoHS compliant
- UL listed