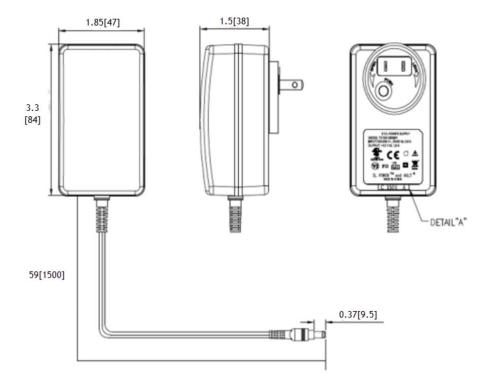

GURATION  |    |
|------------------------|----|
| US 2-PRONG             | US |
| UNITED KINGDOM 3-PRONG | UK |
| EUROPE 2-PRONG         | EU |
| AUSTRALIA 2-PRONG      | AU |
|                        | ·  |

## **DIMENSIONS** inches [mm]

## **FEATURES**

- Interchangeable AC Plug Configurations
- Overload and short circuit protection
- Input Voltage: 100 to 240VAC
- Output Voltage: 15V Maximum Power: 18W
- Maximum Current Output: 1.2A
- IP22 Rated Enclosure
- RoHS Compliant
- Meets UL/EN/IEC60601-1-2, 4th ed. for EMC
- CE Certified

## **ENVIRONMENT**

- Operating Temperature: -4°F to +104°F  $[-20^{\circ}\text{C to } +40^{\circ}\text{C}]$ , up to  $+158^{\circ}\text{F}$   $[+70^{\circ}\text{C}]$ with applicable power derating.
- Storage Temperature: -40°F to +185°F [-40°C TO +85°C]





## Drawing Number: FI1512-A

FUTEK reserves the right to modify its design and specifications without notice. Please visit  $\underline{\text{http://www.futek.com/salesterms}} \text{ for complete terms and conditions.}$ 

10 Thomas, Irvine, CA 92618 USA

Tel: (949) 465-0900