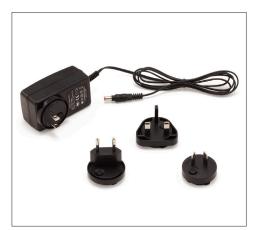

## **FEATURES**

- Interchangeable AC Plug Configurations
- Overload and short circuit protection
- Input Voltage: 100 to 240VAC
- Output Voltage: 15V Maximum Power: 18W
- Maximum Current Output: 1.2A
- IP22 Rated Enclosure
- RoHS Compliant
- Meets UL/EN/IEC60601-1-2, 4th ed. for EMC
- CE Certified