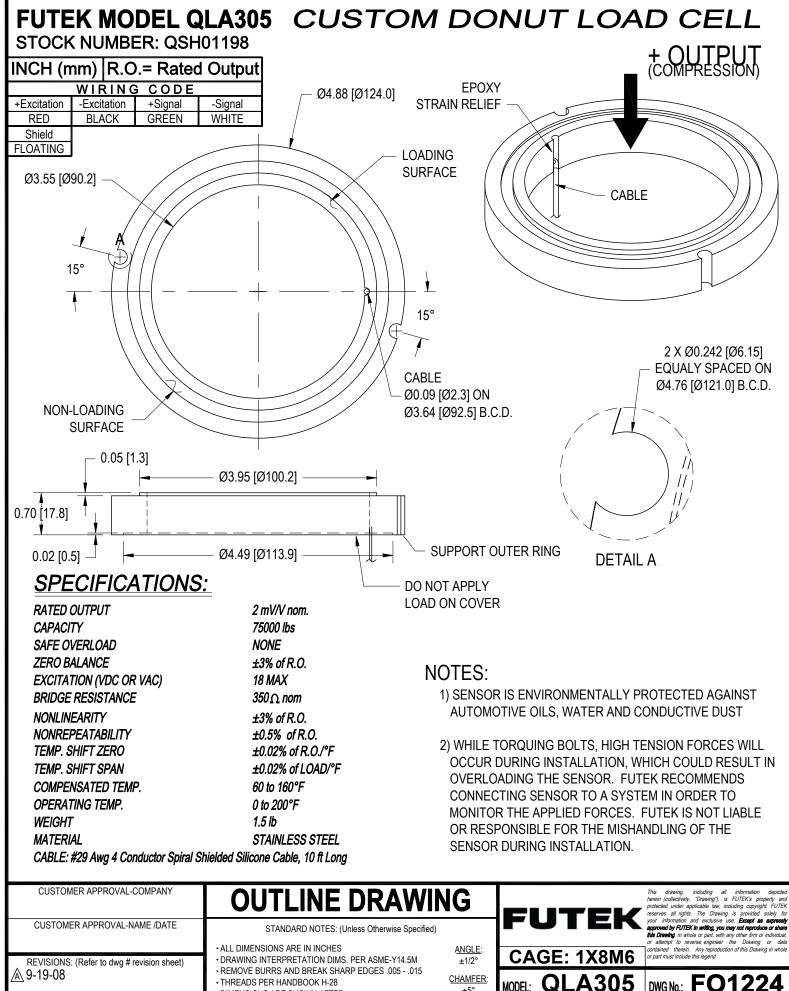

Terms and Conditions of Use

This drawing, including all information depicted herein (collectively, "Drawing"), is FUTEK's property and protected under applicable law, including copyright. FUTEK reserves all rights. The Drawing is provided solely for your information and exclusive use. Except as expressly approved by FUTEK in writing, you may not reproduce or share this Drawing, in whole or part, with any other firm or individual, or attempt to reverse engineer the Drawing or data contained therein. Any reproduction of this Drawing in whole or part must include this legend.

By accessing the Drawing, you agree that you have read, understand, and agree to abide by the stated Terms and Conditions of Use.

© 2023 FUTEK Advanced Sensor Technology, Inc.











| <ul> <li>THREADS PER HANDBOOK H-28</li> </ul>  |
|------------------------------------------------|
| <ul> <li>DIMENSIONS ARE SHOWN AFTER</li> </ul> |
| PLATING                                        |

3rd ANGLE PROJ

CHAMFER: MODEL: ±5° TOLERANCE: DRAWN BY: .XX ±.01 .XXX ±.005 APPROVED BY: J. VARGAS

R. WALKER

DWG No.: FO1224

DATE: Sept 16, 2008

CHECKED BY: