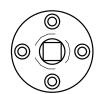

## FUTEK MODEL ZAC120

Drawing Number: FI1219-A

INCH [mm] Material: Aluminum

## FEMALE SQUARE DRIVE ADAPTER FOR FUTEK MODEL TFF400, TDD400 AND TDF400

## PACKAGE INCLUDES ONE ADAPTER AND 4 SCREWS

| PACKAGE<br>STOCK# | SQUARE DRIVE |  |
|-------------------|--------------|--|
| FSH02361          | 1/4"         |  |
| FSH02362          | 3/8"         |  |

| ADAPTER<br>STOCK# | SQUARE DRIVE | MAX LOAD   |
|-------------------|--------------|------------|
| MCP00548          | 1/4"         | 1500 in-oz |
| MCP00550          | 3/8"         | 750 in-lb  |

This drawing is submitted solely for the information and exclusive use of the original addressee. It is not to be divulger in whole or in part, by any firm or individual without written permission from FUTEK