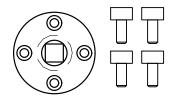

## PACKAGE INCLUDES ONE ADAPTER AND 4 SCREWS

| PACKAGE<br>STOCK# | SQUARE DRIVE |  |
|-------------------|--------------|--|
| FSH02361          | 1/4"         |  |
| FSH02362          | 3/8"         |  |

| ADAPTER<br>STOCK# | SQUARE DRIVE | MAX LOAD   |
|-------------------|--------------|------------|
| MCP00548          | 1/4"         | 1500 in-oz |
| MCP00550          | 3/8"         | 750 in-lb  |

This drawing is submitted solely for the information and exclusive use of the original addressee. It is not to be divulger in whole or in part, by any firm or individual without written permission from FUTEK