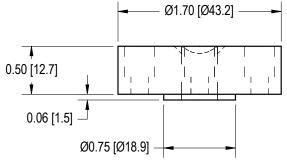

## FUTEK MODEL ZAC120

Drawing Number: FI1219-A

INCH [mm] Material: Aluminum

## FEMALE SQUARE DRIVE ADAPTER FOR FUTEK MODEL TFF400, TDD400 AND TDF400