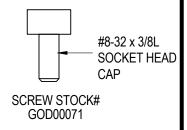

## PACKAGE INCLUDES ONE ADAPTER AND 4 SCREWS

| PACKAGE<br>STOCK# | SQUARE DRIVE |  |
|-------------------|--------------|--|
| FSH02361          | 1/4"         |  |
| FSH02362          | 3/8"         |  |