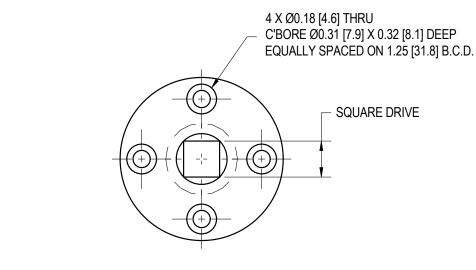

## FUTEK MODEL ZAC120

Drawing Number: FI1219-A

INCH [mm] Material: Aluminum

## FEMALE SQUARE DRIVE ADAPTER FOR FUTEK MODEL TFF400, TDD400 AND TDF400