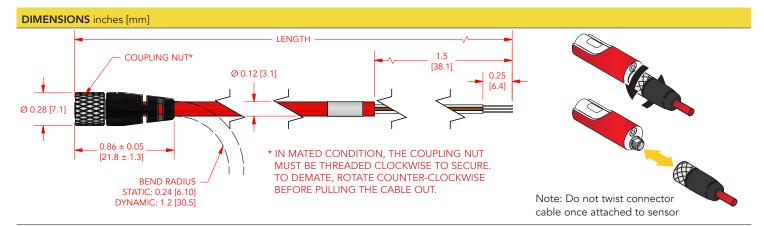

| VARIATIONS |             |                                          |                           |                                |                                                                                           |  |
|------------|-------------|------------------------------------------|---------------------------|--------------------------------|-------------------------------------------------------------------------------------------|--|
| ITEM #     | LENGTH [FT] | CABLE/CONNECTORS                         | MATES TO                  | TEMPERATURE                    | SPECIFICATIONS                                                                            |  |
| FSH04516   | 15          | ZCC211 to Cable Assembly                 | Flying Leads (Bare Wires) | -67 to 221°F<br>(-55 to 105°C) | 11 Pin Nano to Cable Assembly, IP67, Material - PVC, 32 AWG 11 Conductor Braided Shielded |  |
| FSH04650   | 15          | ZCC211 to Hirose Connector               | USB225                    | -22 to 203°F<br>(-30 to 95°C)  |                                                                                           |  |
| FSH04655   | 5           | ZCC211 to Binder Male Plug 99 5129 00 12 | IHH500/USB520             | -22 to 203°F<br>(-30 to 95°C)  |                                                                                           |  |