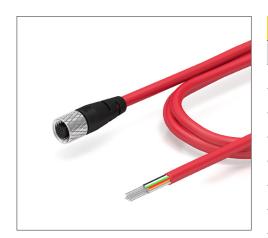

## **FEATURES**

- Easily thread on and off from the sensor
- Compatible with LMD300 pinch force sensor
- Connection available for <u>IEEE1451.4 TEDs</u> and <u>PT-100 Temperature Sensors</u>
- 90% Braided Shield coverage for optimal EMI protection