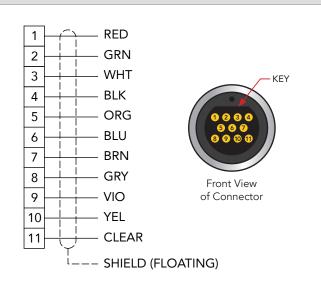

## WIRING CODE FUTEK 11-PIN CONNECTOR (CC20)

| PIN | COLOR  |  |  |
|-----|--------|--|--|
| 1   | Red    |  |  |
| 2   | Green  |  |  |
| 3   | White  |  |  |
| 4   | Black  |  |  |
| 5   | Orange |  |  |
| 6   | Blue   |  |  |
| 7   | Brown  |  |  |
| 8   | Gray   |  |  |
| 9   | Violet |  |  |
| 10  | Yellow |  |  |
| 11  | Clear  |  |  |