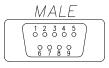

| DB9 MALE (CSG110 SENSOR SIDE)<br>STOCK# FSH02307 |   |                         |  |  |            |
|--------------------------------------------------|---|-------------------------|--|--|------------|
|                                                  |   |                         |  |  | COLOR CODE |
| RED                                              | 1 | + EXCITATION / + SENSE* |  |  |            |
| GREEN                                            | 2 | + SIGNAL                |  |  |            |
| WHITE                                            | 3 | - SIGNAL                |  |  |            |
| BLACK                                            | 4 | - EXCITATION            |  |  |            |
| -                                                | 5 | SHIELD                  |  |  |            |
| BLUE                                             | 6 | - SENSE*                |  |  |            |