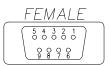

## DB9 TO CABLE ASSEMBLY

FOR CONNECTION WITH FUTEK MODEL CSG110 AND IBT500

| DB9 FEMALE (CSG110 POWER SIDE) |      |                      |  |  |
|--------------------------------|------|----------------------|--|--|
| STOCK# FSH01694                |      |                      |  |  |
| COLOR CODE                     | PIN# | WIRE CODE            |  |  |
| WHITE                          | 1    | 4 - 20 mA            |  |  |
| BLUE                           | 2    | RETURN (CURRENT)     |  |  |
| -                              | 3    | SHIELD               |  |  |
| BLACK                          | 6    | GROUND (POWER)       |  |  |
| ORANGE                         | 7    | RETURN (VOLTAGE)     |  |  |
| GREEN                          | 8    | SIGNAL OUT (VOLTAGE) |  |  |
| RED                            | 9    | +12 - 24 VDC         |  |  |

\*SENSE CONNECTION OPTIONAL USED WITH SIX WIRE SYSTEMS

|            | DB9 FEMALE (IBT500) |                    |                        |  |  |  |
|------------|---------------------|--------------------|------------------------|--|--|--|
|            | STOCK# FSH02308     |                    |                        |  |  |  |
| COLOR CODE | PIN#                | WIRE CODE (RELAYS) | WIRE CODE (ANALOG OUT) |  |  |  |
| RED        | 1                   | RELAY 1 N/O        | 0 - 10 VDC             |  |  |  |
| GREEN      | 2                   | RELAY 1 N/C        | 0 - 20 mA              |  |  |  |
| BLACK      | 3                   | COMMON             | GROUND                 |  |  |  |
| ORANGE     | 5                   | RELAY 2 N/O        | NO CONNECTION          |  |  |  |
| BLUE       | 6                   | RELAY 2 N/C        | NO CONNECTION          |  |  |  |
| WHITE      | 7                   | COMMON             | NO CONNECTION          |  |  |  |