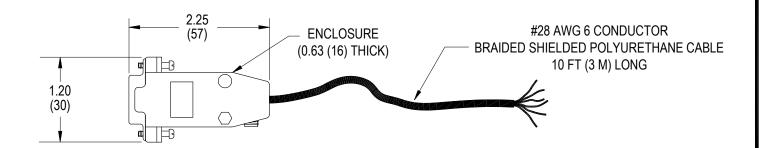

## FUTEK MODEL ZCC960/961

Drawing Number: FI1203

INCH [mm]

## DB9 TO CABLE ASSEMBLY

FOR CONNECTION WITH FUTEK MODEL CSG110 AND IBT500







| DB9 FEMALE (CSG110 POWER SIDE) |      |                      |  |  |
|--------------------------------|------|----------------------|--|--|
| STOCK# FSH01694                |      |                      |  |  |
| COLOR CODE                     | PIN# | WIRE CODE            |  |  |
| WHITE                          | 1    | 4 - 20 mA            |  |  |
| BLUE                           | 2    | RETURN (CURRENT)     |  |  |
| -                              | 3    | SHIELD               |  |  |
| BLACK                          | 6    | GROUND (POWER)       |  |  |
| ORANGE                         | 7    | RETURN (VOLTAGE)     |  |  |
| GREEN                          | 8    | SIGNAL OUT (VOLTAGE) |  |  |
| RED                            | 9    | +12 - 24 VDC         |  |  |

| DB9 MALE (