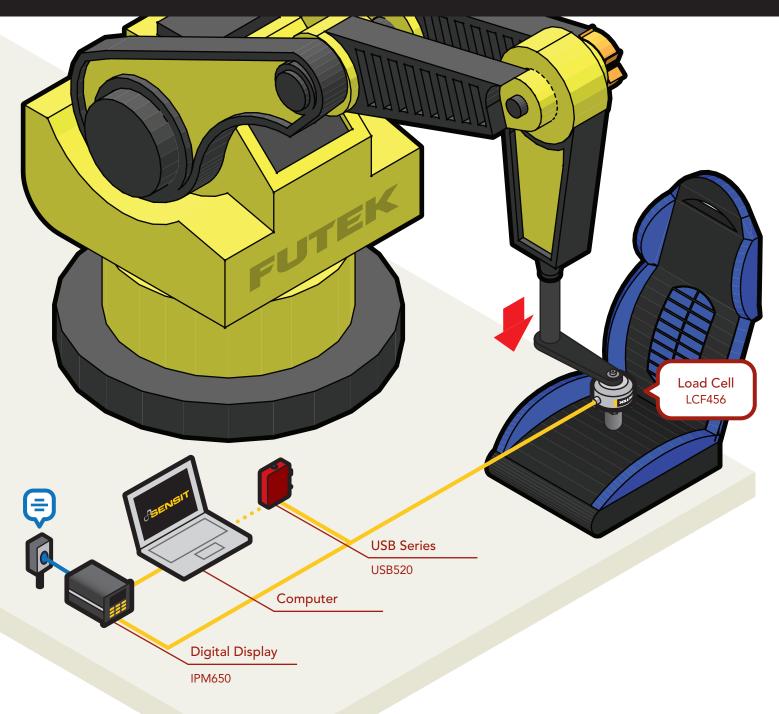

## **PRODUCTS IN USE**

Pancake Load Cell (LCF456) paired with Instrumentation (USB Solutions or IPM650 Panel Mount).

All FUTEK application illustrations are strictly conceptual. Please contact us with questions.

## APPLICATION SUMMARY

In the automotive industry, robots are used to cycle test seats for wear and durability. Automakers research how people of all shapes and sizes affect the upholstery, seat cushions and seat structures over the life of the vehicle. FUTEK's Fatigue Rated Pancake Load Cell LCF456 is integrated into the custom testing robot to quantify data of the compression force placed onto a seat.