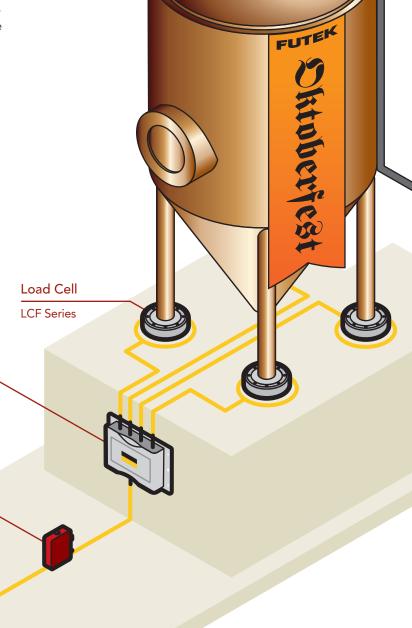

## **APPLICATION SUMMARY**

Perfecting a good beer takes equal parts of great grains, as well as great equipment. Fermentation vessels are integral in the outcome of beer's taste, color, and alcohol content. Load cells are used to monitor the the tank's content throughout the brewing process.

## **PRODUCTS IN USE**

Four Pancake Load Cells (LCF Family) paired with instrumentation (IAC200 and USB520).

All FUTEK application illustrations are strictly conceptual. Please contact us with questions.