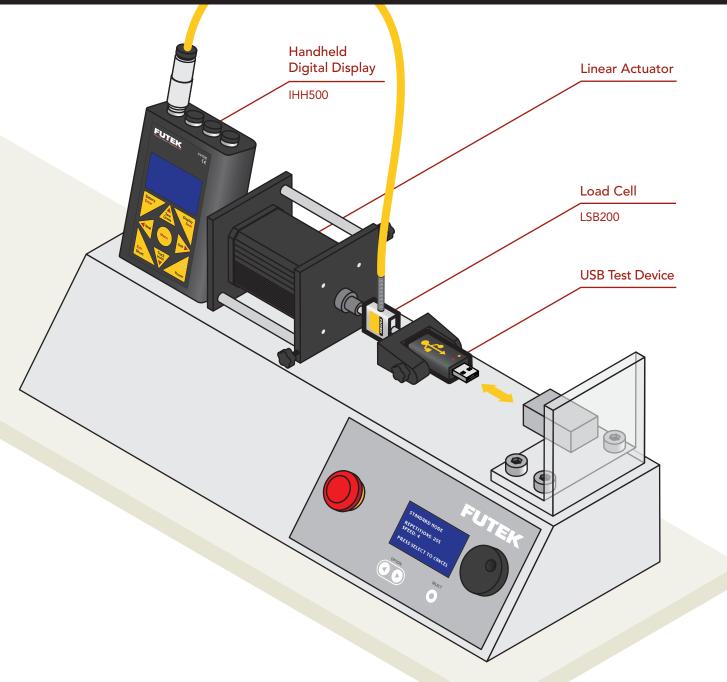

## **APPLICATION SUMMARY**

Motorized insertion and extraction test are performed to determine the durability of a USB thumb-drive. Configuring the test stand with a FUTEK load cell (the LSB200 or LRM200) enables test engineers to quantify the exact force needed to insert or extract a USB connector over time.

## **PRODUCTS IN USE**

Miniature S-Beam Load Cell (LSB200) or Miniature S Beam Load Cell with Male Thread (LRM200) paired with Instrumentation (IHH500).

**Sensor Solution Source** Load · Torque · Pressure · Multi Axis · Calibration · Instruments · Software