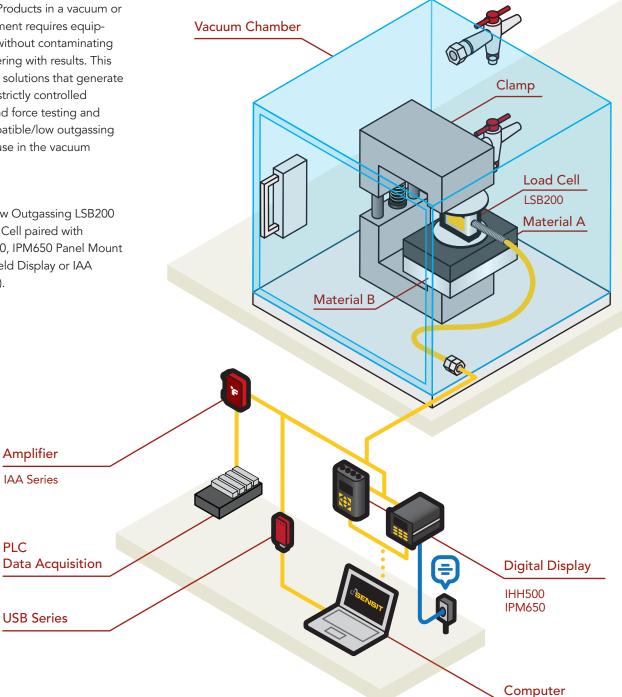

## **APPLICATION SUMMARY**

Testing and Producing Products in a vacuum or space simulant environment requires equipment that can operate without contaminating the chamber and interfering with results. This requires low outgassing solutions that generate vapor emissions within strictly controlled parameters. For load and force testing and control, a vacuum compatible/low outgassing sensor is necessary for use in the vacuum environment.

## PRODUCTS IN USE

Vacuum Compatible/Low Outgassing LSB200 Miniature S Beam Load Cell paired with Instrumentation (USB220, IPM650 Panel Mount Display, IHH500 Handheld Display or IAA Series Analog Amplifier).