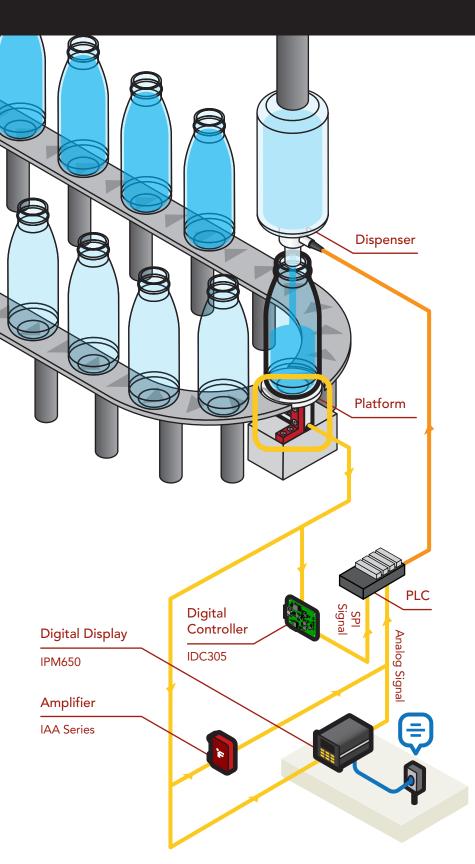

## APPLICATION SUMMARY

When dispensing fluids into containers for food, beverages, pharmaceuticals, cosmetics, or chemicals, it's critical that the amount of product dispensed meets the stated weight on the product packaging, both to minimize waste and meet regulatory requirements. This requires a precise and stable sensor in the filling process. This level of precision is also key in chemical and pharmaceutical applications compounding processes, where it is crucial to monitor the dosage rate of the various components to maintain a precise chemical ratio.

## PRODUCTS IN USE

LSM Series Load Cell paired with Instrumentation (IDC305 Digital Controller, IPM650 Panel Mount Display or IAA Series Analog Amplifier).

All FUTEK application illustrations are strictly conceptual. Please contact us with questions.