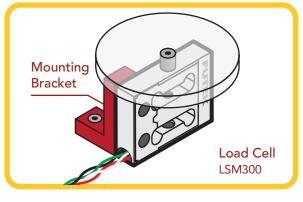

## PRODUCTS IN USE

LSM Series Load Cell paired with Instrumentation (IDC305 Digital Controller, IPM650 Panel Mount Display or IAA Series Analog Amplifier).

All FUTEK application illustrations are strictly conceptual. Please contact us with questions.