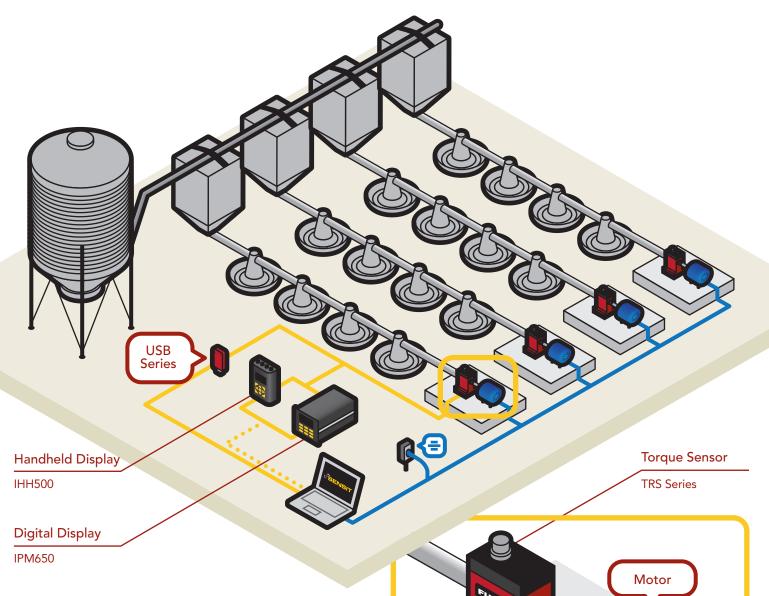

## APPLICATION SUMMARY

Agricultural poultry feeders are responsible for the equal distribution of feed throughout a poultry house. Agricultural engineers often implement rotary torque sensors to monitor the motors operating each feeder.

## PRODUCTS IN USE

Rotary Torque Sensor (TRS Series) paired within Instrumentation (IPM650, IHH500, or USB Solutions).

All FUTEK application illustrations are strictly conceptual. Please contact us with questions.