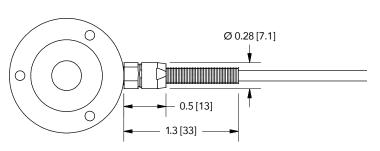

t easily connects and disconnects your sensor to a cable. It eliminates all the problems caused by fixed cables and adds a host of valuable capabilities to your sensor solution.

# **Usability benefits:**

- Save time and space by eliminating cable tangles during the sensor assembly process. Simply install the sensor, route the cable and connect
- Simplified installation leads to higher system availability and more uptime, saving costs and increasing efficiency.
- Easily replace a damaged cable while keeping the sensor in place, reducing cost and downtime.

### Performance benefits:

- Improved from IP64 to IP67
- Stainless steel materials improve strength and corrosion resistance.
- A highly reliable contact system allows a minimum of 500 mating cycles

# Existing cable option (LLB400):



## New connector option: