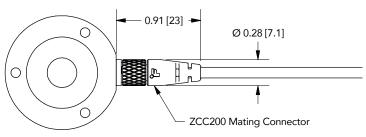

nects your sensor to a cable. It eliminates all the problems caused by fixed cables and adds a host of valuable capabilities to your sensor solution.

# **Usability benefits:**

- Save time and space by eliminating cable tangles during the sensor assembly process. Simply install the sensor, route the cable and connect
- Simplified installation leads to higher system availability and more uptime, saving costs and increasing efficiency.
- Easily replace a damaged cable while keeping the sensor in place, reducing cost and downtime.

### Performance benefits:

- Improved from IP64 to IP67
- Stainless steel materials improve strength and corrosion resistance.
- A highly reliable contact system allows a minimum of 500 mating cycles

# Existing cable option (LLB400):



## New connector option: