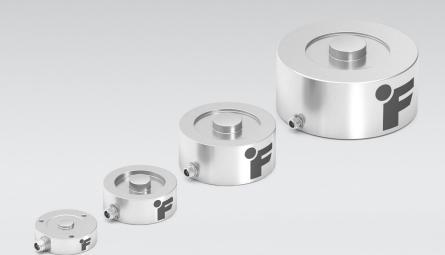

# Same form Same fit Better function

FUTEK's engineering team has designed an innovative integrated 4-position micro receptacle for our load button load cell LLB series that easily connects and disconnects your sensor to a cable. It eliminates all the problems caused by fixed cables and adds a host of valuable capabilities to your sensor solution.